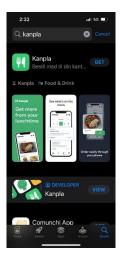

## 1. Mobile app download and account creation

1. Search KANPLA in either Appstore or Google play.

2. Click sign up here and enter your email address

3. Select Educational

3. Select location and Yr Group. Most important at this next step is to add your child's name NOT your own. Please complete the registration based on one child, then, if you have more than one child at either location, once registered you can add other User/Child in Settings.