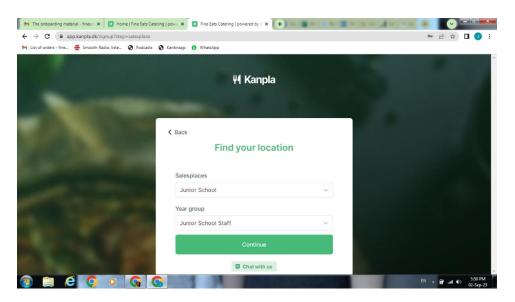

number.
- 5. You are now registered and on the homepage and should receive an email confirmation.
- 6. At this stage you can add other users/children by clicking on My Account in the top left-hand corner, followed by ADD another user
- 7. Link a credit card and top up your account by going to the user icon in top right-hand corner



8. Click on **My Cards** and add credit card details. Then back in "**my account**" under balance you can top up your account here. Once topped up you will receive another confirmation email.

## 2. Website registration

1. Go to app.kanpla.dk and click Sign-up



2.Click on Educational and type in either Junior School/ Senior School.

Alternatively log in with canteen ID Junior School: 3012 Senior School: 7409



3. Complete preferred canteen and year group



## 4.Your Email



5. You almost there. Most important at this next step is to add your child's name not your own.

You should now have completed registration and received an email to confirm. Follow steps above to add another user/link a credit card/ And top up your account.

## Below are two short videos from KANPLA that may also assist:

https://www.loom.com/share/bb3388fd95a34d77b68353fcc5072774?sid=2c3640ef-5221-4ef5-bb6e-949f3791a14a

https://www.loom.com/share/b3fe94f2db3141bbaf7a1d4527e3b9dd?sid=885b9d80-4b28-473b-a54e-223ecfbd9752

If you have technical question - you can contact Tobias Seegert at KANPLA directly

Support@kanpla.dk +44 330 808 1620

For any other information or enquiries, we at the TJSS team are ready to help in any way we can. You can find us by email at fineea