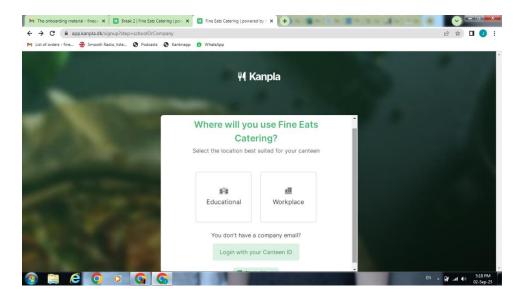

## 2. Website registration

1. Go to app.kanpla.dk and click Sign-up

2.Click on Educational and type in either Junior School/ Senior School.

Alternatively log in with canteen ID Junior School: 3012 Senior School: 7409