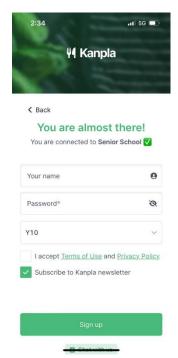

## 1. Mobile app download and account creation

1. Search KANPLA in either Appstore or Google play.

2. Click sign up here and enter your email address

3. Select Educational

3. Select location and Yr Group. Most important at this next step is to add your child's name NOT your own. Please complete the registration based on one child, then, if you have more than one child at either location, once registered you can add other User/Child in Settings.

## 4.Your Email

5. You almost there. Most important at this next step is to add your child's name not your own.

You should now have completed registration and received an email to confirm. Follow steps above to add another user/link a credit card/ And top up your account.