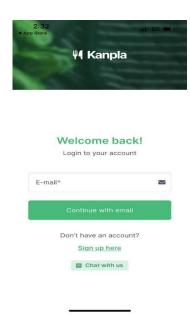

## 1. Mobile app download and account creation

1. Search KANPLA in either Appstore or Google play.

2. Click sign up here and enter your email address

3. Select Educational

3. Select location and Yr Group. Most important at this next step is to add your child's name NOT your own. Please complete the registration based on one child, then, if you have more than one child at either location, once registered you can add other User/Child in Settings.