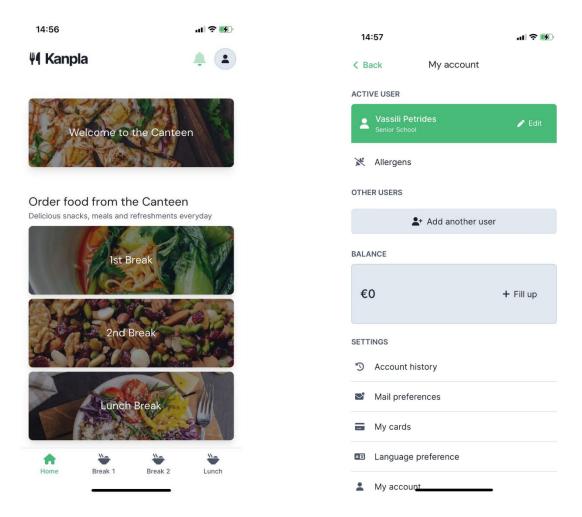

- 4. Complete Allergens or skip for later. Enter Phone number.
- 5. You are now registered and on the homepage and should receive an email confirmation.
- 6. At this stage you can add other users/children by clicking on My Account in the top left-hand corner, followed by ADD another user
- 7. Link a credit card and top up your account by going to the user icon in top right-hand corner

8. Click on **My Cards** and add credit card details. Then back in "**my account**" under balance you can top up your account here. Once topped up you will receive another confirmation email.