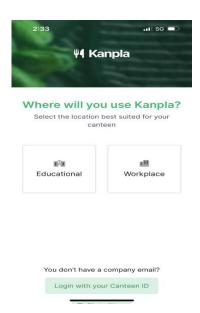

## 1. Mobile app download and account creation

1. Search KANPLA in either Appstore or Google play.

2. Click sign up here and enter your email address

3. Select Educational

3. Select location and Yr Group. Most important at this next step is to add your child's name NOT your own. Please complete the registration based on one child, then, if you have more than one child at either location, once registered you can add other User/Child in Settings.

## 2. Website registration

1. Go to app.kanpla.dk and click Sign-up

2.Click on Educational and type in either Junior School/ Senior School.

Alternatively log in with canteen ID Junior School: 3012 Senior School: 7409