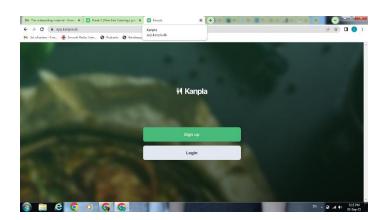

## 2. Website registration

1. Go to app.kanpla.dk and click Sign-up

2.Click on Educational and type in either Junior School/ Senior School.

Alternatively log in with canteen ID Junior School: 3012 Senior School: 7409